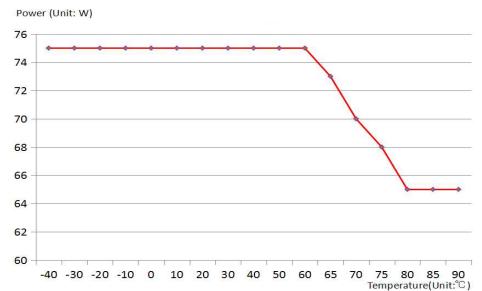

#### CONNECTORS AND INDICATORS

Refer to diagram

#### ORDERING INFORMATION 7412007-003 High power

High power, high temperature PoE++ mid span injector for CostarHD PoE++ products. Includes AC power cord (US)

3. Power LED indicator 4. Load indicator 6. AC power input 7-10. Install Holes