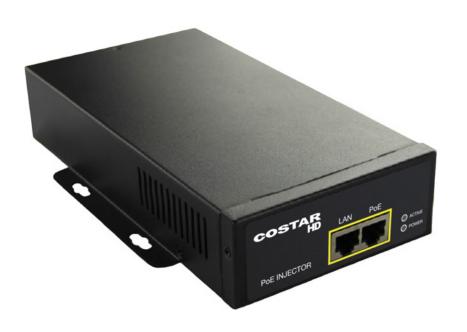

The CostarHD 7412007-003 is a high power, high operating temperature PoE mid span injector for use with CostarHD PoE++ products.

The 7412007-003 delivers 55VDC at up 75 watts over 4 pairs with data speeds up to 1000BaseT.

#### ORDERING INFORMATION 7412007-003 High power

High power, high temperature PoE++ mid span injector for CostarHD PoE++ products. Includes AC power cord (US)

3. Power LED indicator 4. Load indicator 6. AC power input 7-10. Install Holes